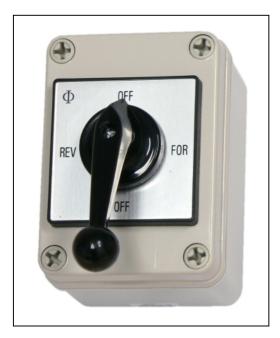

## P64 Enclosed Forward Reversing switch

The popular ArrowHart **P640117AB** is no longer manufactured, along with the complete range of ArrowHart Rotary switches.

The nearest replacement to the P640117AB is the P64 which is available as a complete, enclosed unit as shown.