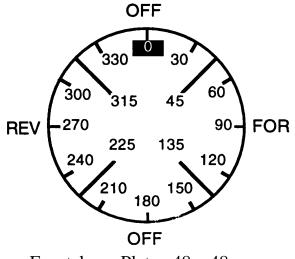

## P64 Enclosed Forward Reversing switch

The popular ArrowHart **P640117AB** is no longer manufactured, along with the complete range of ArrowHart Rotary switches.

The nearest replacement to the P640117AB is the P64 which is available as a complete, enclosed unit as shown.

| Insulation Voltage:         | Ui (V): | 690V   |
|-----------------------------|---------|--------|
| Thermal Current:            | IU/Ith: | 20A    |
| Motor Rating 3x380V – 440V: | AC-23:  | 7.5 Kw |
|                             | AC-3:   | 5.5 Kw |
|                             |         |        |

Valid for line with grounded common neutral termination, overload category 111. Pollution degree 3.

Wiring instructions & details are supplied inside each unit

## **P64**





Escutcheon Plate: 48 x 48 mm